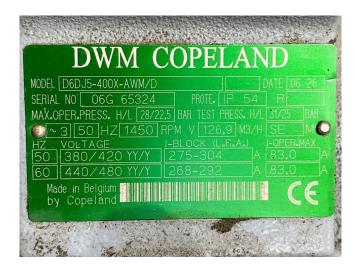

### **DWM D6DJ5-400x-AWM/D (x4)**

### **Specifications**

| Brand                    | DWM                   |
|--------------------------|-----------------------|
| Туре                     | D6DJ5-400x-AWM/D (x4) |
| Refrigerant              | Freon                 |
| kW at +10°C/+40°C        | 491,3                 |
| kW at 0°C/+40°C          | 413,8                 |
| kW at -5°C/+40°C         | 346,0                 |
| kW at -10°C/+40°C        | 287,0                 |
| kW at -20°C/+40°C        | 191,9                 |
| kW at -30°C/+40°C        | 121,4                 |
| On steel base frame      | ✓                     |
| Oil separator            | ✓                     |
| Oil level system AC&R    | ✓                     |
| Liquid line filter drier | ✓                     |
| Sight Glass              | ✓                     |
| Control panel            | ✓                     |
| m3 / h                   | 508,0                 |
| Remarks                  | Y.o.b. 2006           |
| Package / Rack           | ✓                     |
| Sizes                    | 4300x1350x1550 mm     |
|                          | (LxWxH)               |
| Stock                    | 1                     |
|                          |                       |

## Used DWM D6DJ5-400x-AWM/D (x4)

Used DWM D6DJ5-400X-AWM/D semihermetic reciprocating compressor rack on Freon. Complete with AC&R S-5412-CE oil separators, AC&R S-9108-CE oil reservoir, liquid line filter drier, control box with a Danfoss frequency converter. The compressors have a total displacement of 508 m³/h. \*Why choose for HOSBV? Were not only the largest used refrigeration specialist in Europe, but also, we deliver all equipment including an extensive test, warranty and industrial cleaning. \*If requested we are happy to arrange your shipment.