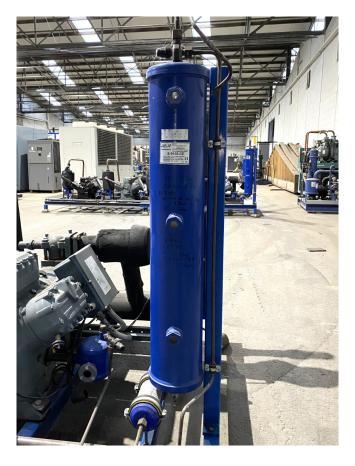

## Used DWM D6DJ5-400x-AWM/D (x4)

Used DWM D6DJ5-400X-AWM/D semihermetic reciprocating compressor rack on Freon. Complete with AC&R S-5412-CE oil separators, AC&R S-9108-CE oil reservoir, liquid line filter drier, control box with a Danfoss frequency converter. The compressors have a total displacement of 508 m³/h. \*Why choose for HOSBV? Were not only the largest used refrigeration specialist in Europe, but also, we deliver all equipment including an extensive test, warranty and industrial cleaning. \*If requested we are happy to arrange your shipment.