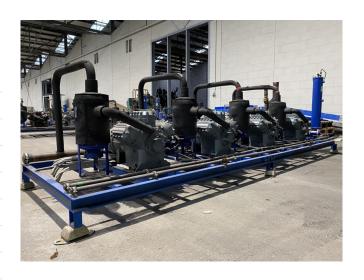

## Used DWM D6DJ5-400x-AWM/D (x4)

Used DWM D6DJ5-400X-AWM/D semihermetic reciprocating compressor rack on Freon. Complete with AC&R S-5412-CE oil separators, AC&R S-9108-CE oil reservoir, liquid line filter drier, control box with a Danfoss frequency converter. The compressors have a total displacement of 508 m³/h. \*Why choose for HOSBV? Were not only the largest used refrigeration specialist in Europe, but also, we deliver all equipment including an extensive test, warranty and industrial cleaning. \*If requested we are happy to arrange your shipment.