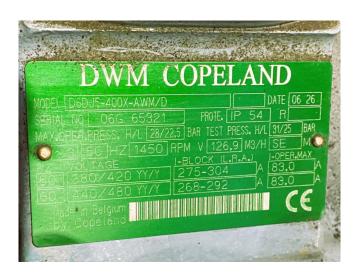

### **DWM D6DJ5-400x-AWM/D (x4)**

### **Specifications**

| Brand                    | DWM                   |
|--------------------------|-----------------------|
| Туре                     | D6DJ5-400x-AWM/D (x4) |
| Refrigerant              | Freon                 |
| kW at +10°C/+40°C        | 491,3                 |
| kW at 0°C/+40°C          | 413,8                 |
| kW at -5°C/+40°C         | 346,0                 |
| kW at -10°C/+40°C        | 287,0                 |
| kW at -20°C/+40°C        | 191,9                 |
| kW at -30°C/+40°C        | 121,4                 |
| On steel base frame      | ✓                     |
| Oil separator            | ✓                     |
| Oil level system AC&R    | ✓                     |
| Liquid line filter drier | ✓                     |
| Sight Glass              | ✓                     |
| Control panel            | ✓                     |
| m3 / h                   | 508,0                 |
| Remarks                  | Y.o.b. 2006           |
| Package / Rack           | ✓                     |
| Sizes                    | 4300x1350x1550 mm     |
|                          | (LxWxH)               |
| Stock                    | 1                     |
|                          |                       |

## Used DWM D6DJ5-400x-AWM/D (x4)

Used DWM D6DJ5-400X-AWM/D semihermetic reciprocating compressor rack on Freon. Complete with AC&R S-5412-CE oil separators, AC&R S-9108-CE oil reservoir, liquid line filter drier, control box with a Danfoss frequency converter. The compressors have a total displacement of 508 m³/h. \*Why choose for HOSBV? Were not only the largest used refrigeration specialist in Europe, but also, we deliver all equipment including an extensive test, warranty and industrial cleaning. \*If requested we are happy to arrange your shipment.