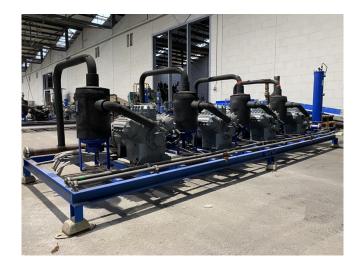

## Used DWM D6DJ5-400x-AWM/D (x4)

Used DWM D6DJ5-400X-AWM/D semihermetic reciprocating compressor rack on Freon. Complete with AC&R S-5412-CE oil separators, AC&R S-9108-CE oil reservoir, liquid line filter drier, control box with a Danfoss frequency converter. The compressors have a total displacement of 508 m³/h. \*Why choose for HOSBV? Were not only the largest used refrigeration specialist in Europe, but also, we deliver all equipment including an extensive test, warranty and industrial cleaning. \*If requested we are happy to arrange your shipment.