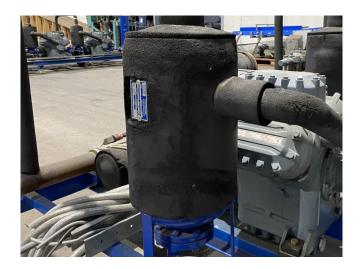

## Used DWM D6DJ5-400x-AWM/D (x4)

Used DWM D6DJ5-400X-AWM/D semihermetic reciprocating compressor rack on Freon. Complete with AC&R S-5412-CE oil separators, AC&R S-9108-CE oil reservoir, liquid line filter drier, control box with a Danfoss frequency converter. The compressors have a total displacement of 508 m³/h. \*Why choose for HOSBV? Were not only the largest used refrigeration specialist in Europe, but also, we deliver all equipment including an extensive test, warranty and industrial cleaning. \*If requested we are happy to arrange your shipment.