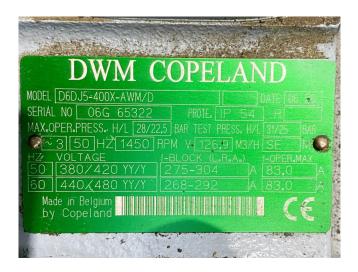

### **DWM D6DJ5-400x-AWM/D (x4)**

### **Specifications**

| Brand                    | DWM                   |
|--------------------------|-----------------------|
| Туре                     | D6DJ5-400x-AWM/D (x4) |
| Refrigerant              | Freon                 |
| kW at +10°C/+40°C        | 491,3                 |
| kW at 0°C/+40°C          | 413,8                 |
| kW at -5°C/+40°C         | 346,0                 |
| kW at -10°C/+40°C        | 287,0                 |
| kW at -20°C/+40°C        | 191,9                 |
| kW at -30°C/+40°C        | 121,4                 |
| On steel base frame      | ✓                     |
| Oil separator            | ✓                     |
| Oil level system AC&R    | ✓                     |
| Liquid line filter drier | ✓                     |
| Sight Glass              | ✓                     |
| Control panel            | ✓                     |
| m3 / h                   | 508,0                 |
| Remarks                  | Y.o.b. 2006           |
| Package / Rack           | ✓                     |
| Sizes                    | 4300x1350x1550 mm     |
|                          | (LxWxH)               |
| Stock                    | 1                     |
|                          |                       |

## Used DWM D6DJ5-400x-AWM/D (x4)

Used DWM D6DJ5-400X-AWM/D semihermetic reciprocating compressor rack on Freon. Complete with AC&R S-5412-CE oil separators, AC&R S-9108-CE oil reservoir, liquid line filter drier, control box with a Danfoss frequency converter. The compressors have a total displacement of 508 m³/h. \*Why choose for HOSBV? Were not only the largest used refrigeration specialist in Europe, but also, we deliver all equipment including an extensive test, warranty and industrial cleaning. \*If requested we are happy to arrange your shipment.