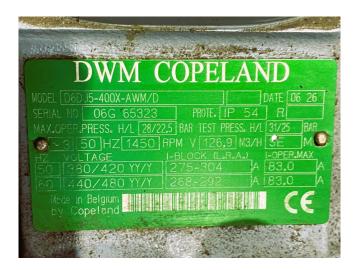

### **DWM D6DJ5-400x-AWM/D (x4)**

### **Specifications**

| Brand                    | DWM                   |
|--------------------------|-----------------------|
| Туре                     | D6DJ5-400x-AWM/D (x4) |
| Refrigerant              | Freon                 |
| kW at +10°C/+40°C        | 491,3                 |
| kW at 0°C/+40°C          | 413,8                 |
| kW at -5°C/+40°C         | 346,0                 |
| kW at -10°C/+40°C        | 287,0                 |
| kW at -20°C/+40°C        | 191,9                 |
| kW at -30°C/+40°C        | 121,4                 |
| On steel base frame      | ✓                     |
| Oil separator            | ✓                     |
| Oil level system AC&R    | ✓                     |
| Liquid line filter drier | ✓                     |
| Sight Glass              | ✓                     |
| Control panel            | ✓                     |
| m3 / h                   | 508,0                 |
| Remarks                  | Y.o.b. 2006           |
| Package / Rack           | ✓                     |
| Sizes                    | 4300x1350x1550 mm     |
|                          | (LxWxH)               |
| Stock                    | 1                     |
|                          |                       |