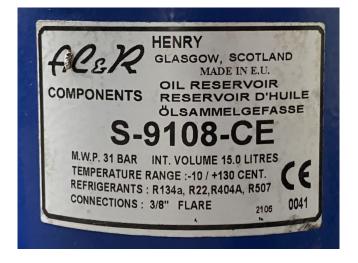

## Used DWM D6DJ5-400x-AWM/D (x4)

Used DWM D6DJ5-400X-AWM/D semihermetic reciprocating compressor rack on Freon. Complete with AC&R S-5412-CE oil separators, AC&R S-9108-CE oil reservoir, liquid line filter drier, control box with a Danfoss frequency converter. The compressors have a total displacement of 508 m³/h. \*Why choose for HOSBV? Were not only the largest used refrigeration specialist in Europe, but also, we deliver all equipment including an extensive test, warranty and industrial cleaning. \*If requested we are happy to arrange your shipment.