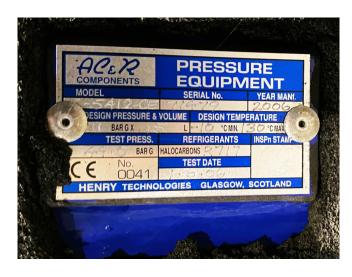

## Used DWM D6DJ5-400x-AWM/D (x4)

Used DWM D6DJ5-400X-AWM/D semihermetic reciprocating compressor rack on Freon. Complete with AC&R S-5412-CE oil separators, AC&R S-9108-CE oil reservoir, liquid line filter drier, control box with a Danfoss frequency converter. The compressors have a total displacement of 508 m³/h. \*Why choose for HOSBV? Were not only the largest used refrigeration specialist in Europe, but also, we deliver all equipment including an extensive test, warranty and industrial cleaning. \*If requested we are happy to arrange your shipment.