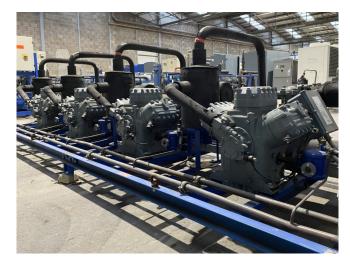

## Used DWM D6DJ5-400x-AWM/D (x4)

Used DWM D6DJ5-400X-AWM/D semihermetic reciprocating compressor rack on Freon. Complete with AC&R S-5412-CE oil separators, AC&R S-9108-CE oil reservoir, liquid line filter drier, control box with a Danfoss frequency converter. The compressors have a total displacement of 508 m³/h. \*Why choose for HOSBV? Were not only the largest used refrigeration specialist in Europe, but also, we deliver all equipment including an extensive test, warranty and industrial cleaning. \*If requested we are happy to arrange your shipment.